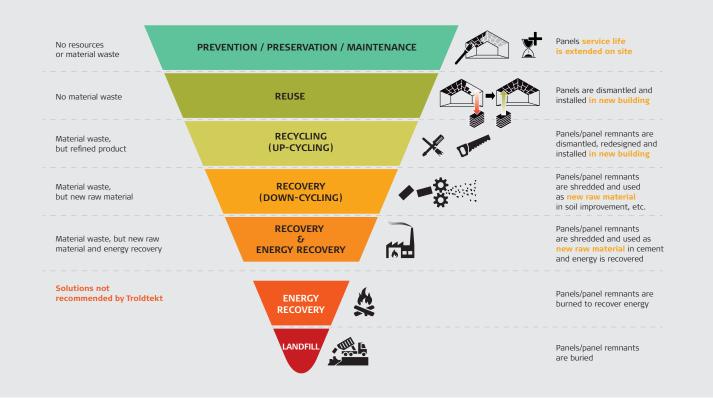

#### Troldtekt resource hierarchy

Troldtekt works with return models that can give acoustic panels one or even more extra life cycles. In addition to recovering waste and offcuts from building sites, our ambition is to reuse, recycle and upcycle as many panels as possible from demolition.