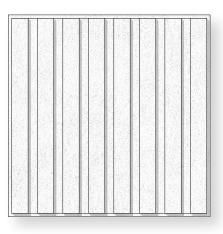

### Troldtekt tiles T24 are available in four variants, allowing you to design your own acoustic ceiling.

Troldtekt® tiles 5, T24 25 x 593 x 593 mm

Troldtekt<sup>®</sup> tiles 5, T24 25 x 593 x 1193 mm

Troldtekt<sup>®</sup> tiles 8, T24 25 x 593 x 593 mm

Troldtekt<sup>®</sup> tiles 8, T24 25 x 593 x 1193 mm