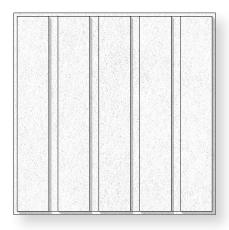

### Troldtekt tiles T24 are available in four variants, allowing you to design your own acoustic ceiling.

Troldtekt® tiles 5, T24 25 x 593 x 593 mm

Troldtekt<sup>®</sup> tiles 5, T24 25 x 593 x 1193 mm

Troldtekt<sup>®</sup> tiles 8, T24 25 x 593 x 593 mm