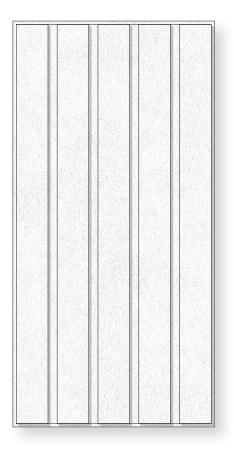

### Troldtekt tiles T24 are available in four variants, allowing you to design your own acoustic ceiling.

Troldtekt® tiles 5, T24 25 x 593 x 593 mm

Troldtekt<sup>®</sup> tiles 5, T24 25 x 593 x 1193 mm

Troldtekt<sup>®</sup> tiles 8, T24 25 x 593 x 593 mm

Troldtekt<sup>®</sup> tiles 8, T24 25 x 593 x 1193 mm