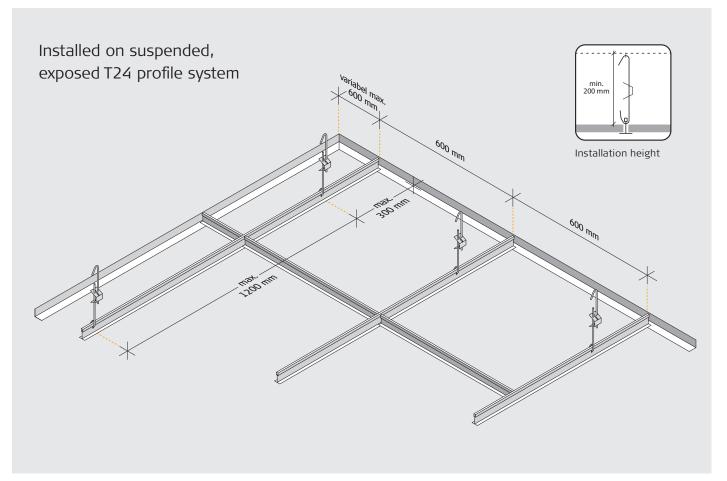

#### Easy to install and remove

In the suspended T24 profile system, you can install Troldtekt acoustic panels without the use of tools or screws. This means that you get a fully removable ceiling.

#### T24 profile system

In the suspended T24 profile system, the Troldtekt acoustic panels are installed in visible main and cross tees without the use of tools or screws. This means that you get a fully removable ceiling.