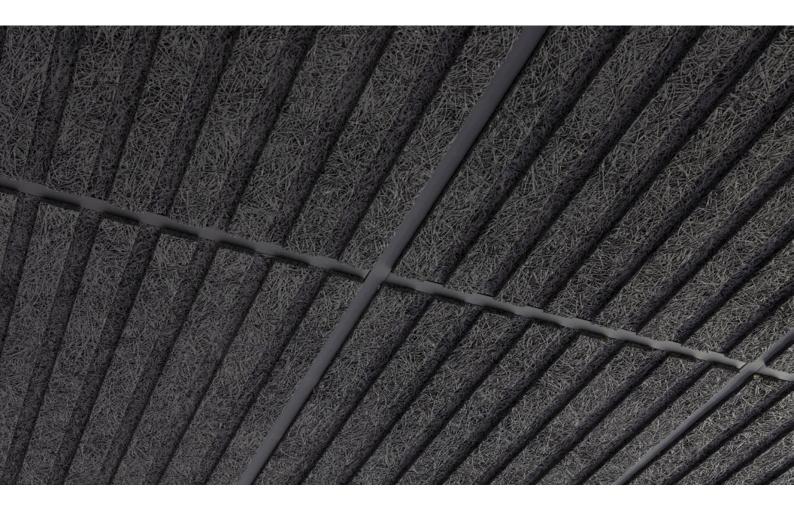

Troldtekt tiles feature milled grooves in the surface, creating a pattern of rectangular fields on each panel. If you choose square acoustic panels, you can turn selected ones 90 degrees to break the pattern and create greater variation across the ceiling surface.

A half groove has been milled into each of the four sides of the acoustic panels. This means that you end up with an additional groove that fits the T24 profile when you install two panels next to one another. The profiles are raised into the ceiling, allowing you to achieve a virtually seamless look even with the visible T24 profiles.

#### Choose your pattern

The choice is yours whether each acoustic panel for the solution should have four or seven milled grooves. A half groove has been milled into all four sides of the panel, so when you install two panels next to each other, a groove that fits the T24 profile will appear. If you turn selected panels the ceiling will get a more varied look.